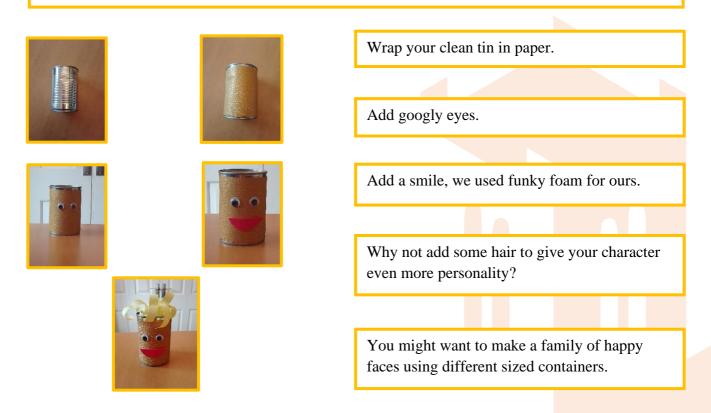

#### Things to do

- Smile at people as you pass them and see if they smile back!
- Keep a diary of things that have made you smile or feel happy every day.
- Happy face storage pots

You will need: clean tins or containers, paper, googly eyes, glue,